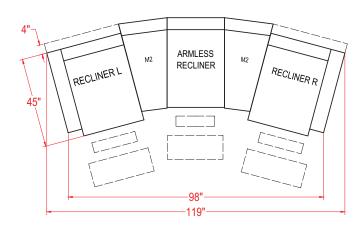

### **BRINLEY SECTIONAL**

The Brinley Sectional is a limitless transitionally styled reclining sectional that is fit for those who love to have it their way. Choose to customize your sectional from 7 different pieces...choose from a large selection of Best's stylish covers. Each piece is an individual seat allowing for an infinite number of configurations. It will be utilizing a patented bracketing system that prevents the seats from separating on the floor. There are countless configurations to fit your home. Below are a few examples to get you started.

| <u>Unit</u> | <u>Seat</u> |
|-------------|-------------|
| H: 40"      | H: 20"      |
| W: 32 ½"    | W: 21 ½     |
| D: 40"      | D: 22"      |

# Armless Chair - M700RA Armless Manual Recliner - M700R4A Armless Power Recliner - M700RP4A

\*Power features hand wand.

| <u>Unit</u> | <u>Seat</u> |
|-------------|-------------|
| H: 40"      | H: 20"      |
| W: 24"      | W: 23 1/2   |
| D: 40"      | D: 22"      |