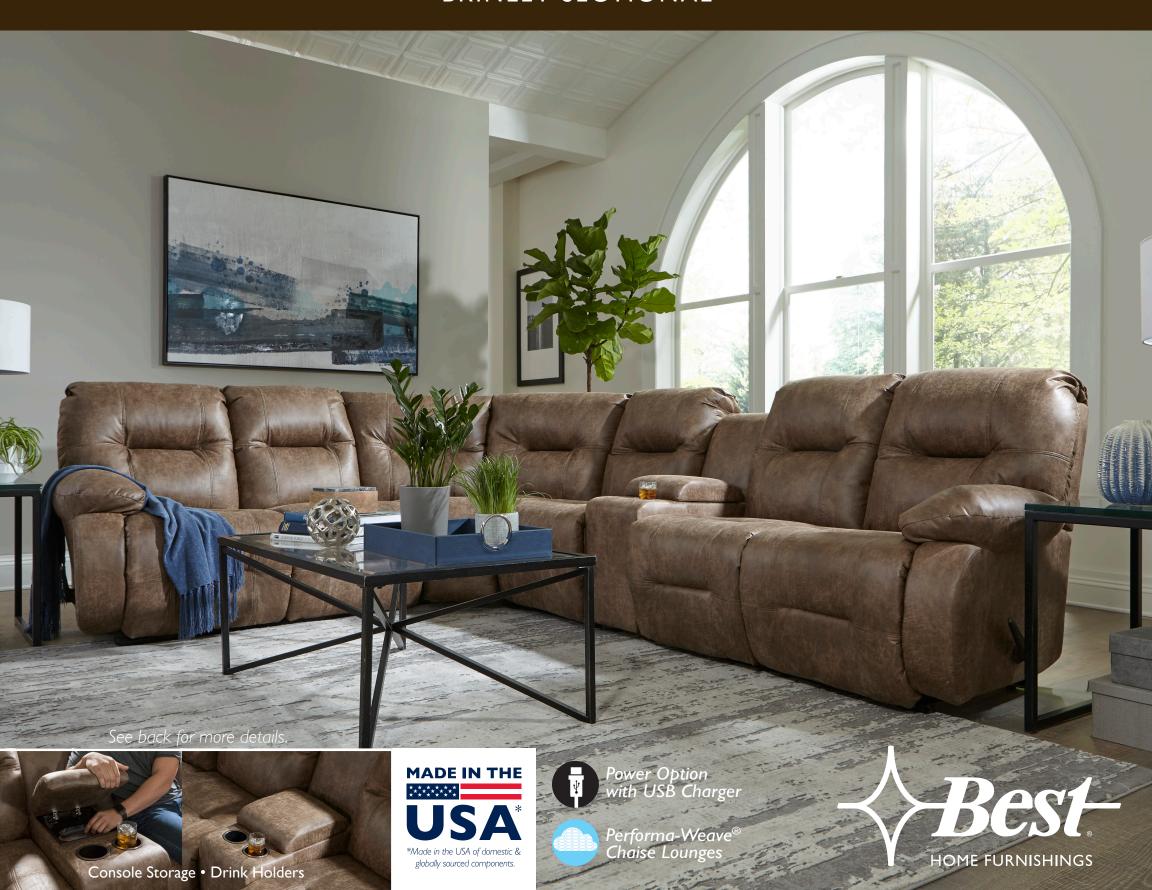

### **BRINLEY SECTIONAL**

The Brinley Sectional is a limitless transitionally styled reclining sectional that is fit for those who love to have it their way. Choose to customize your sectional from 7 different pieces...choose from a large selection of Best's stylish covers. Each piece is an individual seat allowing for an infinite number of configurations. It will be utilizing a patented bracketing system that prevents the seats from separating on the floor. There are countless configurations to fit your home. Below are a few examples to get you started.

Our patented bracketing system prevents the units from being shifted and separating apart.

### Available in your choice of fabric!

Manual Recliner (Left Arm) - M700R4L Manual Recliner (Right Arm) - M700R4R Power Recliner (Left Arm) - M700RP4L\* Power Recliner (Right Arm) - M700RP4R\*

\*Power features metallic push buttons w/ USB charger.