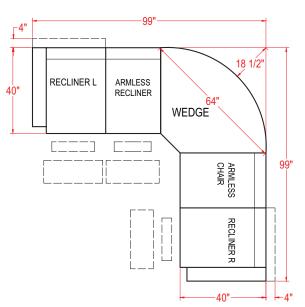

### Corner Wedge - M700RW

| <u>Unit</u> | <u>Seat</u> |
|-------------|-------------|
| H: 40"      | H: 20"      |
| W: 62 ½"    | W: 43"      |
| D: 39"      | D: 24"      |

#### Console - M1RC

Unit H: 35" W: 13" D: 35 ½"

### **Wedge Console - M2RC**

Unit H: 35" W: 20 ½" D: 35 ½"