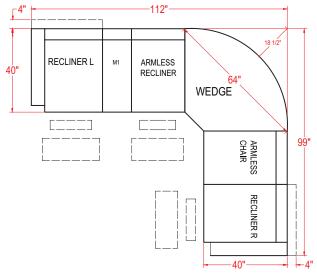

### Corner Wedge - M700RW

| <u>Unit</u> | <u>Seat</u> |
|-------------|-------------|
| H: 40"      | H: 20"      |
| W: 62 ½"    | W: 43"      |
| D: 39"      | D: 24"      |

#### Console - M1RC

Unit H: 35" W: 13" D: 35 ½"

### **Wedge Console - M2RC**

Unit H: 35" W: 20 ½" D: 35 ½"