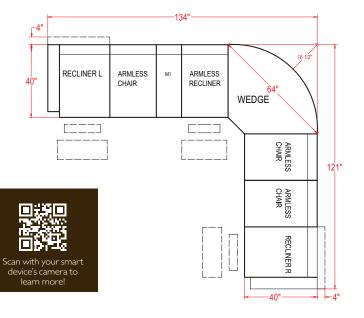

### Corner Wedge - M700RW

| <u>Unit</u> | <u>Seat</u> |
|-------------|-------------|
| H: 40"      | H: 20"      |
| W: 62 ½"    | W: 43"      |
| D: 39"      | D: 24"      |

#### Console - M1RC

Unit H: 35" W: 13" D: 35 ½"

### **Wedge Console - M2RC**

Unit H: 35" W: 20 ½" D: 35 ½"