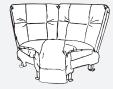

## BRINLEY SECTIONAL

### **BRINLEY SECTIONAL**

The Brinley Sectional is a limitless transitionally styled reclining sectional that is fit for those who love to have it their way. Choose to customize your sectional from 7 different pieces...choose from a large selection of Best's stylish covers. Each piece is an individual seat allowing for an infinite number of configurations. It will be utilizing a patented bracketing system that prevents the seats from separating on the floor. There are countless configurations to fit your home. Below are a few examples to get you started.

Our patented bracketing system prevents the units from being shifted and separating apart.